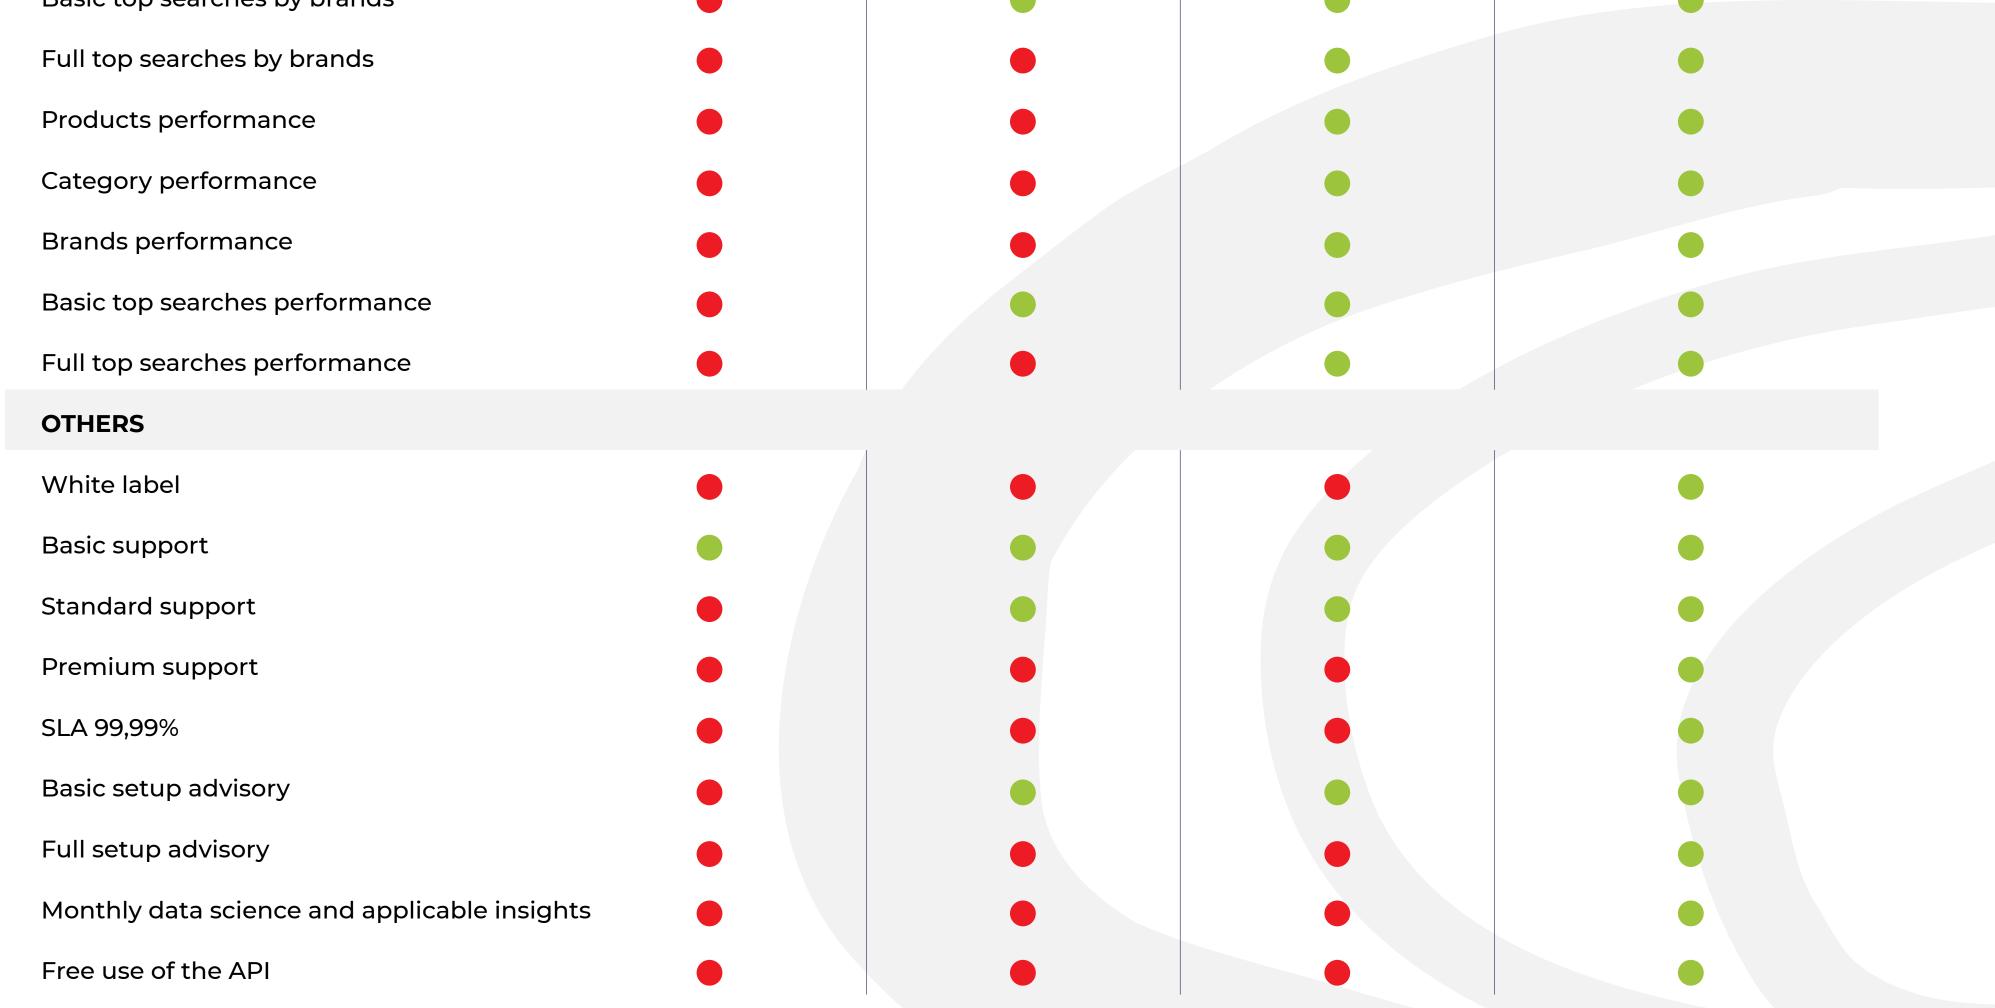

# Imprese PLAN COMPARISON TABLE

|                                          | FREE      | BUSINESS    | <b>BUSINESS PRO</b> | ENTERPRISES              |
|------------------------------------------|-----------|-------------|---------------------|--------------------------|
| N° OF PRODUCTS                           | Up to 100 | Up to 5,000 | Up to 25,000        | Up to 50,000             |
| N° OF SEARCHES                           | Up to 100 | Up to 2,500 | Up to 50,000        | From 50,000 to Unlimited |
| UX FEATURES                              |           |             |                     |                          |
| Visual search                            |           |             |                     |                          |
| Creative search                          |           |             |                     |                          |
| Search bar customization                 |           |             |                     |                          |
| Boost products                           |           |             |                     |                          |
| Promoted products                        |           |             |                     |                          |
| Promoted banners                         |           |             |                     |                          |
| Synonyms                                 |           |             |                     |                          |
| Filters & sort by configuration          |           |             |                     |                          |
| Search with no stock items               |           |             |                     |                          |
| Customize buttons and results (js y css) |           |             |                     |                          |
| DATA FEATURES                            |           |             |                     |                          |
| Zero hits                                |           |             |                     |                          |
| Top searches with results                |           |             |                     |                          |
| Top click product                        |           |             |                     |                          |
| Basic geolocation                        |           |             |                     |                          |
| Full geolocation                         |           |             |                     |                          |
| Total searches per month                 |           |             |                     |                          |
| Visual querys                            |           |             |                     |                          |
| Visual analytics                         |           |             |                     |                          |
| Export catalog                           |           |             |                     |                          |
| Weekly report                            |           |             |                     |                          |
| ADVANCED DATA                            |           |             |                     |                          |
| Basic top searches by category           |           |             |                     |                          |
| Full top searches by category            |           |             |                     |                          |
| Basic top searches by brands             |           |             |                     |                          |

The features described for each plan are valid for February 2021. These might change without notice.