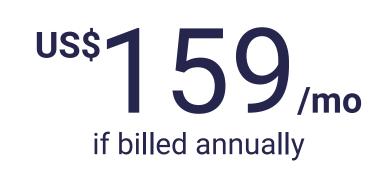

### **Business Pro 50K**

Up to 50,000 monthly searches Up to 25,000 products

\*8 per 1000 extra searches