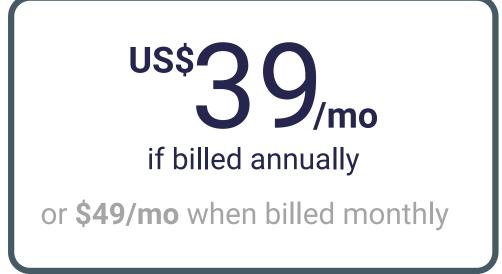

### **Business Pro 5K**

Up to 5,000 monthly searches Up to 10,000 products

\*\$14 per 1000 extra searches

available in the market.