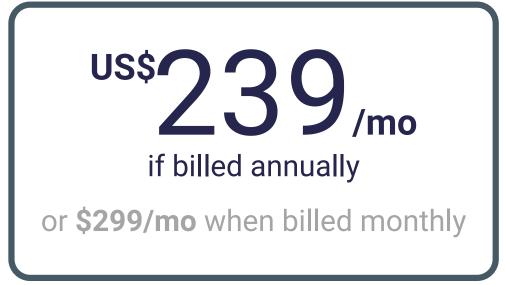

## **Business Pro 25K**

Up to 25,000 monthly searches Up to 25,000 products

or **\$199/mo** when billed monthly

\*\$10 per 1000 extra searches