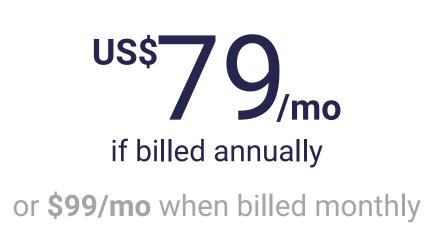

#### **Business Pro 10K**

Up to 10,000 monthly searches Up to 25,000 products

\*\$13 per 1000 extra searches